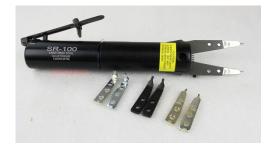

## SR-100 UNIVERSAL SNAP RING TOOL – PNEUMATIC

The SR-100 **Internal** Snap Ring Tool is designed to work with snap rings ranging from  $\frac{1}{4}$ " – 6" diameter. A range of tip sizes and angles are available. Tips are ordered separately.

External snap ring tools are available on a custom order basis only.

**Tip Spacing Adjustment:** To adjust the tip spacing, remove the Allen head screw on the back end of the power pack with a 1/8" Allen Screwdriver. Then, with a 3/32" Allen head screwdriver, remove the small set screw down inside. Now you can access the adjustment screw (3/32") to set the tip spacing. Clockwise to close the jaw tip spacing, or counter-clockwise open the jaw tip spacing. Maximum open spacing is 1.5". Maximum close tip spacing is .125"

## **Tool Specifications.**

Tip Sizes:

**Tip Angles:** 

Tool Length: 11" (with tips)
Tool Length: 10" (without tips)

Tool Weight: 1.75 lbs.

Tool Weight: 1.75 lbs. Tool Diameter: 1.5"

.093, .109" & .120"

Straight, 45-deg, 90-deg