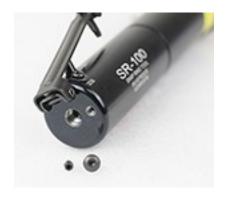

External snap ring tools are available on a custom order basis only.

**Tip Spacing Adjustment:** To adjust the tip spacing, remove the Allen head screw on the back end of the power pack with a 1/8" Allen Screwdriver. Then, with a 3/32" Allen head screwdriver, remove the small set screw down inside. Now you can access the adjustment screw (3/32") to set the tip spacing. Clockwise to close the jaw tip spacing, or counter-clockwise open the jaw tip spacing. Maximum open spacing is 1.5". Maximum close tip spacing is .125"

## **Tool Specifications.**

Tip Sizes:

**Tip Angles:** 

Tool Length: 11" (with tips)
Tool Length: 10" (without tips)

Tool Weight: 1.75 lbs.

Tool Weight: 1.75 lbs. Tool Diameter: 1.5"

.093, .109" & .120"

Straight, 45-deg, 90-deg